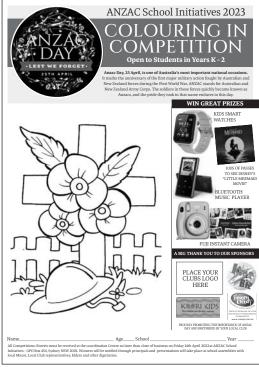

The ANZAC DAY project is a recurring project for Koori Kids and appears each year requiring a fresh look each time. Logo Design, Proposal Brochure, Entry Certificates, Final Report Brochure

Series of colourfully illustrated Prayer Books designed to commemorate the centenary passing of 'Abdu'l-Bahá, a central figure of the Bahai Faith. Book Design Cover and Interior