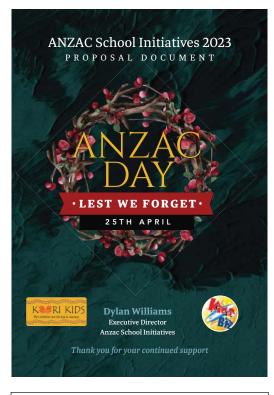

The ANZAC DAY project is a recurring project for Koori Kids and appears each year requiring a fresh look each time. Logo Design, Proposal Brochure, Entry Certificates, Final Report Brochure

Series of colourfully illustrated Prayer Books designed to commemorate the centenary passing of 'Abdu'l-Bahá, a central figure of the Bahai Faith. Book Design Cover and Interior