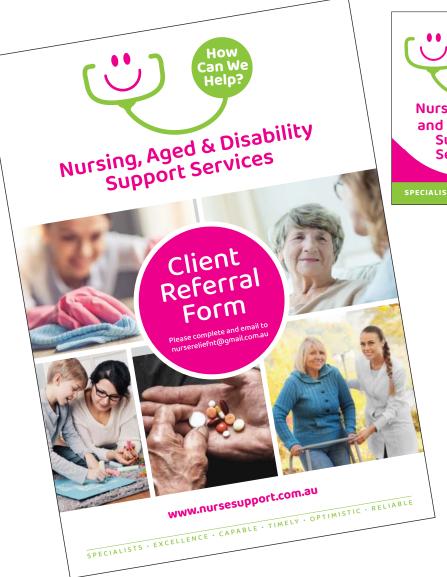

Give people time to pay. Some clients can pay immediately but for others that extra few days can make a difference between coming back to you or going elsewhere.

Sylvia Treacy is an SRN working in the North Queensland and offers a Nursing, Aged Disability Support Service. Logo Design, Stationery, Email Signature, Image Retouching, Multiple Complex Forms. a Brochure and Website.