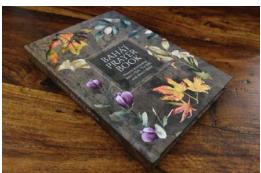

This is the artwork for the cover of the new illustrated Bahai Prayer

LM Naturals is a company that provides skin cream for women. Here is an example of the packaging design that was used. Logo, Colour Scheme, Font Choice, Packaging Design and Artwork.