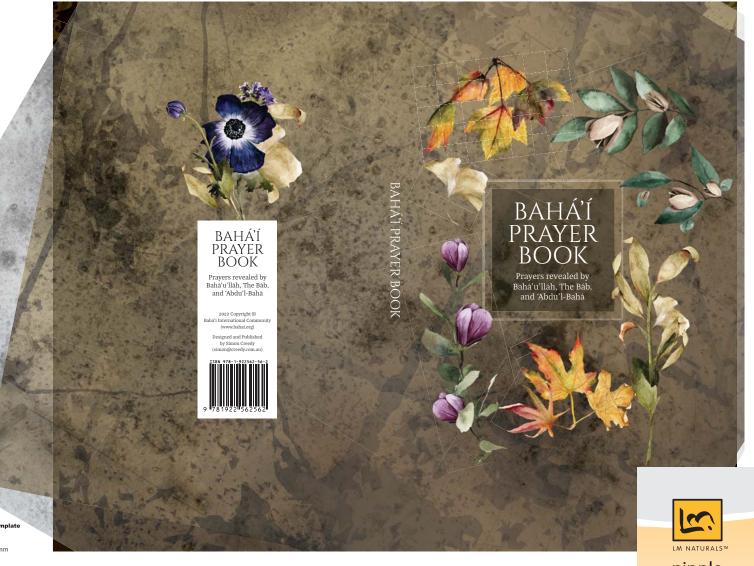

This is the artwork for the cover of the new illustrated Bahai Prayer

LM Naturals is a company that provides skin cream for women. Here is an example of the packaging design that was used. Logo, Colour Scheme, Font Choice, Packaging Design and Artwork.