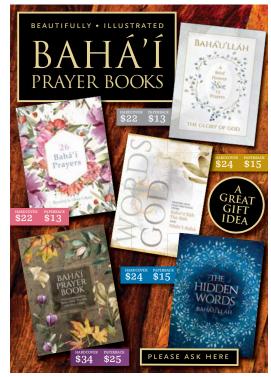

The ANZAC DAY project is a recurring project for Koori Kids and appears each year requiring a fresh look each time. Logo Design, Proposal Brochure, Entry Certificates, Final Report Brochure

Series of colourfully illustrated Prayer Books designed to commemorate the centenary passing of 'Abdu'l-Bahá, a central figure of the Bahai Faith. Book Design Cover and Interior